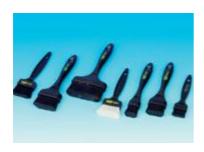

## **Specification of Anti Static Brushes**

Part no: KB1,KB2,KB3,KB4,KB5,KB5S,KB6,KB7,KB8,KB9,KB10,KB11

Left to Right 1,2,3,4,5,6,7

Top to bottom 9,10,11,12

A complete range of brushes which allows safe cleaning of ESD sensitive assemblies without generating any harmful static charges.

\*Discontinued from range Picture

|    |       | Туре         | Size            | Bristle Length & |
|----|-------|--------------|-----------------|------------------|
|    |       |              |                 | Width            |
| 1  | KB2   | Brush        | 150mm           | 38 x 25mm        |
| 2  | KB3*  | Brush        | 175mm           | 48 x 25mm        |
| 3  | KB4   | Brush        | 185mm           | 70 x 30mm        |
| 4. | KB8   | Brush        | 150mm           | 38 x 25mm (soft) |
| 5  | KB9   | Brush        | 165mm           | 20 x 20mm        |
| 6  | KB10* | Brush        | 165mm           | 35 x 20mm        |
| 7  | KB11  | Brush        | 135mm           | 30 x 15mm        |
| 8  | KB1   | Nailbrush    | 70 x 25mm       | 20mm             |
| 9  | KB5   | Toothbrush   | 180 x 35 x 10mm | 15mm             |
| 10 | KB6   | Toothbrush   | 225 x 70 x 15mm | 18mm             |
| 11 | KB7   | Toothbrush   | 245 x 110 x18mm | 20mm             |
| 12 | KB5S  | Soft bristle | 180 x 35 x 10mm | 15mm             |