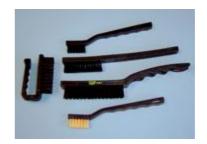

## **Specification of Anti Static Brushes**

Part no: KB1,KB2,KB3,KB4,KB5,KB5S,KB6,KB7,KB8,KB9,KB10,KB11

Left to Right 1,2,3,4,5,6,7

Top to bottom 9,10,11,12

A complete range of brushes which allows safe cleaning of ESD sensitive assemblies without generating any harmful static charges.

\*Discontinued from range Picture

|    |       | Туре         | Size            | Bristle Length & |
|----|-------|--------------|-----------------|------------------|
|    |       |              |                 | Width            |
| 1  | KB2   | Brush        | 150mm           | 38 x 25mm        |
| 2  | KB3*  | Brush        | 175mm           | 48 x 25mm        |
| 3  | KB4   | Brush        | 185mm           | 70 x 30mm        |
| 4. | KB8   | Brush        | 150mm           | 38 x 25mm (soft) |
| 5  | KB9   | Brush        | 165mm           | 20 x 20mm        |
| 6  | KB10* | Brush        | 165mm           | 35 x 20mm        |
| 7  | KB11  | Brush        | 135mm           | 30 x 15mm        |
| 8  | KB1   | Nailbrush    | 70 x 25mm       | 20mm             |
| 9  | KB5   | Toothbrush   | 180 x 35 x 10mm | 15mm             |
| 10 | KB6   | Toothbrush   | 225 x 70 x 15mm | 18mm             |
| 11 | KB7   | Toothbrush   | 245 x 110 x18mm | 20mm             |
| 12 | KB5S  | Soft bristle | 180 x 35 x 10mm | 15mm             |