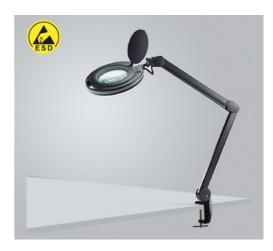

# **ESD LED Magnifying Lamp - Long Reach**

BTI 2

### **Description**

This energy-efficient ESD LED Magnifying Lamp has a maximum reach of 1180mm with a heavy metal table clamp for stability and safe field of view. It is a professional LED daylight magnifier lamp with a glass lens suitable for industrial applications. The lamp's long reach arms and sturdy joints provides complete flexibility and is especially welcome when working with circuit boards and similar delicate objects. The lamp is supplied with x3 dioptre lens as standard, optional x5 dioptre lens. ESD safe for use in Electrostatic Protected Areas.

- ESD safe (suitable for use in Electrostatic Protected Areas)
- Ergonomic and professional
- 60 white LED bulbs, only 8w in total
- 3 dioptre (1.75x magnification)
- Can easily be replaced with x5 dioptre (2.25x mag.) (NOT ESD)
- Energy efficient
- Quality 125mm (5")
- Bulbs never need replacing
- Shadow-free, cool light
- Built-in handle and sun protector cap
- Suitable for industrial applications
- Long reach arms with maximum reach of 1180mm
- Sturdy joints
- Includes heavy metal table clamp with up to 65mm clamping capacity
- Ideal for close-up intricate tasks
- · Black ESD version
- Meets the requirements of IEC 61340-5-1 International Standard
- Compliant to CE, RoHS and REACH standards

### **Rotating Head**

- The lamp head can be rotated up and down, from left to right
- Vertical angle 200°
- Circular angle 200°

### Swing Arm

- Adjustable swing arm, allowing light to be positioned exactly, where it's needed
- Maximum length of the arm 1180mm

### **Metal Table Clamp**

- Very heavy metal table clamp for stability and safe field of view
- The clamp-lock-system stays firmly in one piece and can be easily clamped onto a table