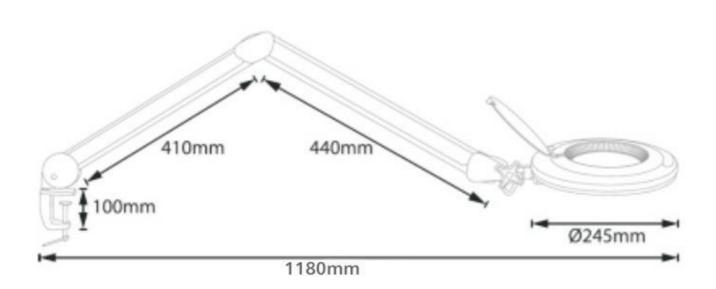

## **ESD LED Magnifying Lamp Dimensions**

### **Description**

This energy-efficient ESD LED Magnifying Lamp has a maximum reach of 1180mm with a heavy metal table clamp for stability and safe field of view. It is a professional LED daylight magnifier lamp with a glass lens suitable for industrial applications. The lamp's long reach arms and sturdy joints provides complete flexibility and is especially welcome when working with circuit boards and similar delicate objects. The lamp is supplied with x3 dioptre lens as standard, optional x5 dioptre lens. ESD safe for use in Electrostatic Protected Areas.

### Swing Arm

- Adjustable swing arm, allowing light to be positioned exactly, where it's needed
- Maximum length of the arm 1180mm

### **Metal Table Clamp**

- Very heavy metal table clamp for stability and safe field of view
- The clamp-lock-system stays firmly in one piece and can be easily clamped onto a table