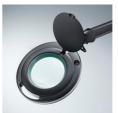

### **Description**

This energy-efficient ESD LED Magnifying Lamp has a maximum reach of 1180mm with a heavy metal table clamp for stability and safe field of view. It is a professional LED daylight magnifier lamp with a glass lens suitable for industrial applications. The lamp's long reach arms and sturdy joints provides complete flexibility and is especially welcome when working with circuit boards and similar delicate objects. The lamp is supplied with x3 dioptre lens as standard, optional x5 dioptre lens. ESD safe for use in Electrostatic Protected Areas.

- ESD safe (suitable for use in Electrostatic Protected Areas)
- Ergonomic and professional
- 60 white LED bulbs, only 8w in total
- 3 dioptre (1.75x magnification)
- Can easily be replaced with x5 dioptre (2.25x mag.) (NOT ESD)
- Energy efficient
- Quality 125mm (5")
- Bulbs never need replacing
- Shadow-free, cool light
- Built-in handle and sun protector cap
- Suitable for industrial applications
- Long reach arms with maximum reach of 1180mm
- Sturdy joints
- Includes heavy metal table clamp with up to 65mm clamping capacity
- Ideal for close-up intricate tasks
- · Black ESD version
- Meets the requirements of IEC 61340-5-1 International Standard
- Compliant to CE, RoHS and REACH standards