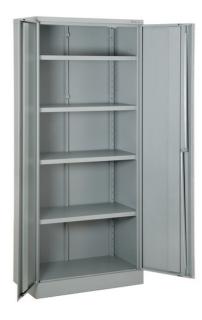

## **ESD Filing Cabinets**

SHD-1, SHD-2

#### Description

ESD filing cabinets are powder-coated in light grey. Each cabinet has a central lock with 2000 combinations. Can be used to store components, documents and anti-static equipment i.e. picking bins, document files).

### Key Features

- Central lock.
- Adjustable shelves with 50mm pitches.
- Load capacity per surface 30kg.
- Powder-coated in light grey.
- Anti-static properties.
- For storing components, documents and anti-static equipment.
- Compliant according to IEC-61340-1-5 International Standard.

|       | Dimensions (mm)     | Quantity of Shelves | Weight (kg) |
|-------|---------------------|---------------------|-------------|
| SHD-1 | 1000 x 1950 x 550mm | 4                   | 80 kg       |
| SHD-2 | 820 x 1850 x 450mm  | 4                   | 62 kg       |