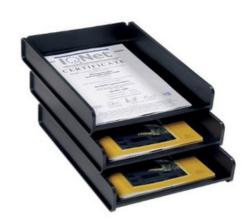

# **Conductive Letter Tray**

TYA4

## **Description**

Conductive letter trays made for holding A4 size documents. These trays can be stacked, allowing you to organise your documents accordingly. The letter trays are produced with carbon loaded black conductive polystyrene, to make it ESD permanent. Available in the colour black as standard.

- Made of volume conductive polystyrene
- 6/4 compartment
- Stackable
- Colour: Black
- Recyclable
- Compliant to IEC-61340-1-5 International Standard
- RoHS and REACH compliant