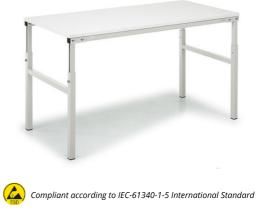

## **ESD KSTPB Workbench**

ESD-KSTPB-Workbench

### Description

The ESD KSTPB Workbench is a durable, conductive industrial workbench that is suitable for Electrostatic Protected Areas. It is the ideal basic bench for a broad range of tasks and environments when fitted with accessories: packing, inspecting, testing, repairing. The KSTPB Workbench can be easily customised with a wide range of accessories and add-ons to suit your own requirements. It is the most cost-effective option in our range of ESD workbenches. The bench's top is made from a semi-conductive laminate with a thickness of 25mm. The bench's height can easily be adjusted from 650 to 900mm, which makes the benches suitable for work while standing or sitting. It has a max loading capacity of 300kg and is guaranteed for regular use. Compliant to IEC-61340-1-5 International Standard.

#### **Key Features**

- Cost-effective and low-cost standard workbench, available in 4 sizes.
- ESD bench top with a light grey laminate surface, grey edging, 25mm thickness and semi-conductivity.
- High quality, durable steel frame guaranteed for regular use with loads up to 300kg max.
- Suitable for most industrial jobs, environments and tasks, including: packing, inspecting, repairing and testing.
- Easy to customise with a superior range of accessories and add-ons to meet various needs.
- Easy to install.
- 5 years guarantee.
- Height adjustable from 650 to 900mm, essential for packing work.
- CE approved.
- Compliant according to IEC-61340-1-5 International Standard, REACH and RoHS.