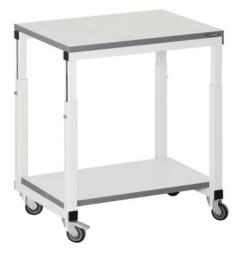

## **ESD Movable Tables**

PS-07 PS-10

#### Description

ESD Movable Tables are equipped with four 75 mm casters, 2 of which are with brakes. Movable Tables are used for tools and components storage and transportation or as additional workplaces. The table height can be adjusted between 650 — 890 mm. Available to order in two size options.

### **Key Features**

- Equipped with four 75 mm casters, 2 of which are with brakes
- Ideal for tools and components storage and transportation or as additional workplaces
- Height adjustment: 650 890 mm
- Suitable for the electronics manufacturing industry
- Available in two options
- Compliant according to IEC-61340-1-5 International Standard

🦾 Compliant according to IEC-61340-1-5 International Standard

|       | Dimensions (mm) | Load Capacity Per Surface (kg) |
|-------|-----------------|--------------------------------|
| PS-07 | 710 × 515mm     | 100kg                          |
| PS-10 | 700 × 1000mm    | 150kg                          |