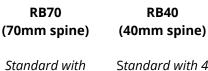

## **ESD Document Folder**

RB25, RB40, RB70

| Specifications        |                                  |
|-----------------------|----------------------------------|
| Material              | ESD PP (Polypropylene)           |
| Size                  | A4                               |
| Spine width           | 25mm, 40mm, 70mm                 |
| Colour                | Black                            |
| Туре                  | Clip, 2 ring & 4 ring available. |
| Surface resistance    | 10^5 - 10^9 Ω.                   |
| Triboelectric voltage | <100V                            |
| Decay time            | 1000v/100v<1.0s                  |
| RB25                  | Standard with clip type          |
| RB40                  | Standard with 4 ring             |
| RB70                  | Standard with arch clip type     |