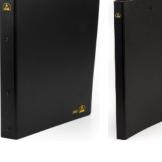

## **Description**

ESD polypropylene document folders are designed for storing and handling of documents for use in the office or within an EPA. This product is produced with antistatic raw material, non-coating surface, to make it ESD permanent. For use in ESD sensitive areas and clean level environments such as microelectronics, biological and medical field, etc.

Each document folder features the ESD symbol to allow for easy identification of items susceptible to ESD. This essential office item is a great alternative to standard document ring binders due to its anti-static properties. Compliant according to IEC-61340-1-5 International Standard. ROHS and REACH compliant.

## **Features**

- Size A4, available in: 25, 40 & 70mm spine widths.
- Personal effects pouch for use in static sensitive areas.
- EPA warning symbol for easy identification of items susceptible to ESD.
- Black colour as standard.
- Produced with antistatic raw material, non-coating surface, to make it ESD permanent.
- For use within an Electrostatic Protected Area.
- Compliant according to IEC-61340-1-5 International Standard.
- ROHS and REACH compliant.