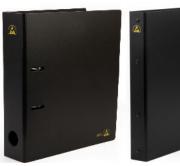

## **Description**

ESD polypropylene document folders are designed for storing and handling of documents for use in the office or within an EPA. This product is produced with antistatic raw material, non-coating surface, to make it ESD permanent. For use in ESD sensitive areas and clean level environments such as microelectronics, biological and medical field, etc.

Each document folder features the ESD symbol to allow for easy identification of items susceptible to ESD. This essential office item is a great alternative to standard document ring binders due to its anti-static properties. Compliant according to IEC-61340-1-5 International Standard. ROHS and REACH compliant.

## **Features**

- Size A4, available in: 25, 40 & 70mm spine widths.
- Personal effects pouch for use in static sensitive areas.
- EPA warning symbol for easy identification of items susceptible to ESD.
- Black colour as standard.
- Produced with antistatic raw material, non-coating surface, to make it ESD permanent.
- For use within an Electrostatic Protected Area.
- Compliant according to IEC-61340-1-5 International Standard.
- ROHS and REACH compliant.