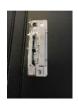

arch clip type

**RB25** has the clip style on both the inner spine at the top of the inner page.