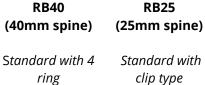

arch clip type

**RB25** has the clip style on both the inner spine at the top of the inner page.

## **ESD Document Folder**

RB25, RB40, RB70

| Specifications        |                                  |
|-----------------------|----------------------------------|
| Material              | ESD PP (Polypropylene)           |
| Size                  | A4                               |
| Spine width           | 25mm, 40mm, 70mm                 |
| Colour                | Black                            |
| Туре                  | Clip, 2 ring & 4 ring available. |
| Surface resistance    | 10^5 - 10^9 Ω.                   |
| Triboelectric voltage | <100V                            |
| Decay time            | 1000v/100v<1.0s                  |
| RB25                  | Standard with clip type          |
| RB40                  | Standard with 4 ring             |
| RB70                  | Standard with arch clip type     |