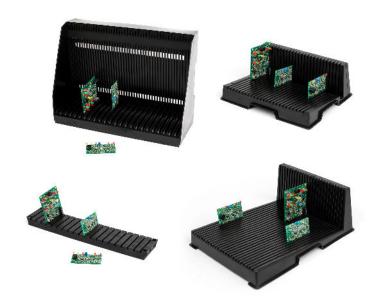

## **Description**

Robust, moulded conductive PCB racks are a very convenient method of storage and shipping in assembly area. These PCB racks are moulded black conductive polypropylene. They are carbon loaded robust racks for the protection of CMOS assembled boards.

## **Features**

- Electrical Resistance 10<sup>3</sup> to 10<sup>5</sup> Ω.
- Conforms to IEC 61340-5-1.
- Moulded from black conductive polypropylene.
- Ideal for the transportation or storage of PCB's.