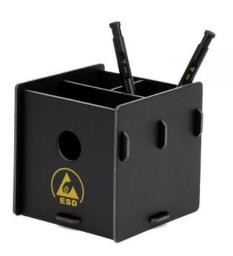

## Description

ESD Pen Holder for use within an EPA - featuring ESD warning symbol for easy identification of items that are susceptible to ESD. This product is produced with antistatic raw material, non-coating surface, to make it ESD permanent. For use in ESD sensitive areas and clean level environment such as microelectronics, biological and medical field, etc.

Ideal for keeping desk and work space tidy. There are three separate compartments for storing and organising your pens. An essential item for all offices and EPAs.

| Specifications        |                            |
|-----------------------|----------------------------|
| Material              | ESD PP                     |
| Surface Resistance    | 10^5 - 10^9 Ω CM           |
| Triboelectric Voltage | <100V                      |
| Decay Time            | 1000v/100v<1.0s            |
| Spec                  | L 100mm x W 95mm x H 100mm |
| Colour                | Black                      |