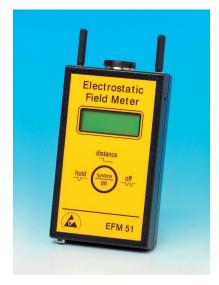

## Description

This handheld, portable, digital electrostatic field meter with a rotating chopper detects and accurately measures electrostatic fields. This device measures fields, potentials and discharge time. Automatic field to voltage conversion (V/m -> V) according to the selected distance. Very stable zero adjust.

| Specifications |                                       |  |
|----------------|---------------------------------------|--|
| Power Supply   | 9V rechargeable battery<br>(IEC6F22). |  |
| Display        | 2 row LCD- display                    |  |
| Range          | 0-160kV / 0-800 kV/m                  |  |
| Dimensions     | 70 x 122 x 26mm (W x L x H)           |  |
| Weight         | 130g (without battery)                |  |