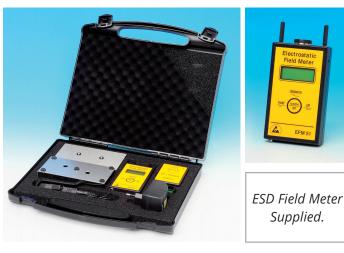

## **Description**

Hand-held electrostatic field meter and charge plate set for measuring air-ionizers efficiency, their off-set voltages and ESD tools/gloves. This product measures the electrostatic decay time from ±1000V to ±100V. It measures the plate potential (75mm x 150mm) with the attached EFM51. Suitable for measurements inside machines. It can also measure fields. potentials and discharge time. Automatic field to voltage conversion (V/m -> V) according to the selected distance. Very stable zero adjust.

| Product Code |                                                                                                                            |  |
|--------------|----------------------------------------------------------------------------------------------------------------------------|--|
| СРМ7100      | Supplied with: High-voltage generator, carrying case and a field meter (built-in timer for measuring voltage decay times). |  |