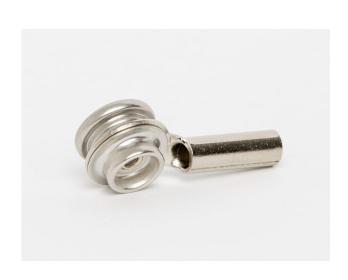

## Description

A simple and effective grounding accessory. Stacking snap with banana receptacle and 10mm male/10mm female snaps.

#### **Construction And Material**

Terminal lug assembled to 10mm female and male snaps.