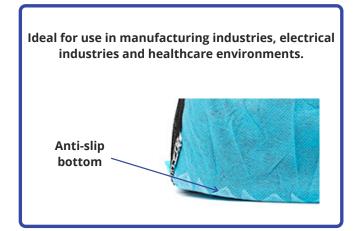

## Description

Dissipative, disposable, clean room overshoes with conductive grounding ribbon. It is essential overshoes have the conductive ribbon to ground the user. Normal Overshoes should not be used in EPA's. ESD Overshoes are suitable for short time use, ideal low cost option for visitors. Our overshoes have a unique feature of a non-slip bottom grip to avoid slips in the workplace. Supplied Pack of 100pcs.

## Features

- Dissipative disposable overshoe
- One size fits all
- Made of non- woven material
- Cleanroom class  $\geq$  10.000 compatible
- Colour: Blue
- Material: Polypropylene, connecting strap made of carbon coated polyester
- Anti-slip bottom for added safety.