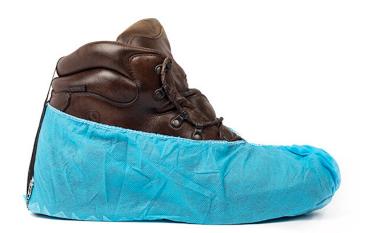

## Description

Dissipative, disposable, clean room overshoes with conductive grounding ribbon. It is essential overshoes have the conductive ribbon to ground the user. Normal Overshoes should not be used in EPA's. ESD Overshoes are suitable for short time use, ideal low cost option for visitors. Our overshoes have a unique feature of a non-slip bottom grip to avoid slips in the workplace. Supplied Pack of 100pcs.

## Features

- Dissipative disposable overshoe
- One size fits all
- Made of non- woven material
- Cleanroom class  $\geq$  10.000 compatible
- Colour: Blue
- Material: Polypropylene, connecting strap made of carbon coated polyester
- Anti-slip bottom for added safety.