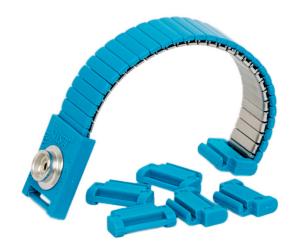

## Description

High quality adjustable stainless steel wrist strap. Available in blue or black. Made from hypo-allergenic jewellery grade stainlesssteel with 10mm stud. Size adjustment is made by adding or removing anti-static links.

#### **Features**

- Supplied with 10mm stud for cord connection.
- Size adjustment is made by adding or removing anti-static links.
- Available in blue or black.
- Made from hypo-allergenic jewellery grade stainless-steel.
- Markings: With identification logo, USA Patent 7609503 and date code.

#### Dimension

Total length of 155mm available for adjustment, with 5 pcs loose extender. Inside circumference shall be 145mm, each extender shall add 10mm to the circumference up to max of 190mm.