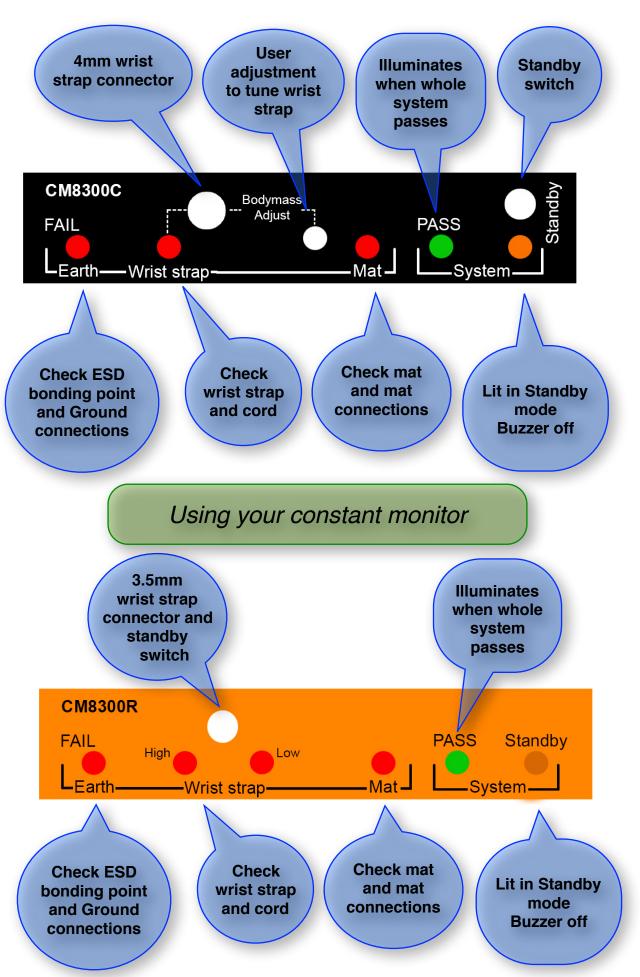

## Common Features of the CM8300C and CM8300R

Constant monitoring of the Earth to ground connection. Constant monitoring of the work mat to Earth connection. Constant monitoring of the wrist strap connection.

## Features of the CM8300C

Wrist strap body mass adjustment for individual user set up.

## Features of the CM8300R

Automatically enters standby mode when wrist strap cord is removed. Indicates 'high' or 'low' fail for the users wrist strap.

The information contained within this spec sheet is for guidance only. We make no warranties expressed or implied and assume no liability regarding any use of this information.