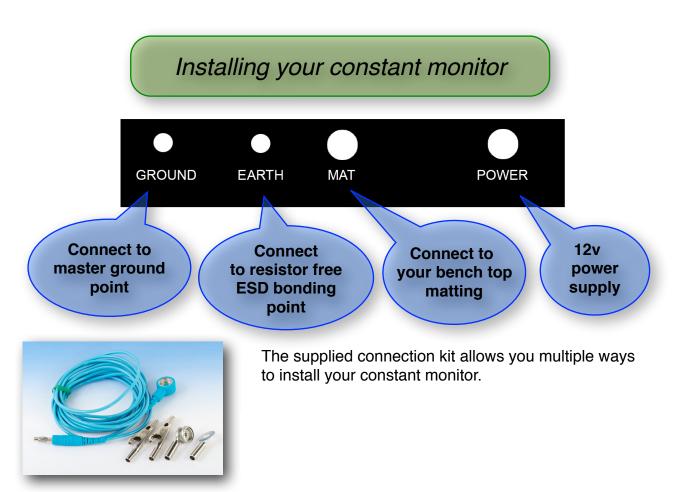

## CM8300C and CM830R constant monitor

The In-Line wrist strap, mat and Earth Constant Monitor is designed to continuously monitor whether the wrist strap, bench mat or the Earth is disconnected whilst simultaneously checking the Earth to ground system is working correctly.

Should any part of the ESD system fail a red LED indicator will illuminate and a buzzer sound. That part of the system should be checked using the appropriate test equipment before continuing with manufacture.

## Common Features of the CM8300C and CM8300R

Constant monitoring of the Earth to ground connection. Constant monitoring of the work mat to Earth connection. Constant monitoring of the wrist strap connection.