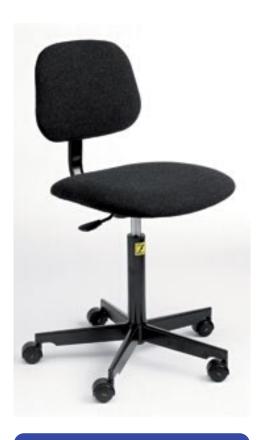

## **Basic ESD Medium Chairs**

5ST2

Charcoal **Fabric** 

Blue **Fabric** 

**Black** Vinyl

ESD Basic chairs specifically designed and manufactured for use in the electronics and electrical industry. Competitively priced range of ESD Chairs. Suitable for use in static controlled environments. Available in high and low versions with feet or castors.All standard chairs are available in vinyl, blue fabric or charcoal fabric. All have gas-lift height adjustment.

## **Features**

- All chairs are individually tested.
- Fire resistant.

Description

- Fully adjustable back-rest.
- Gas-lift height adjustment.
- All standard chairs are available in vinyl, blue fabric or charcoal fabric.